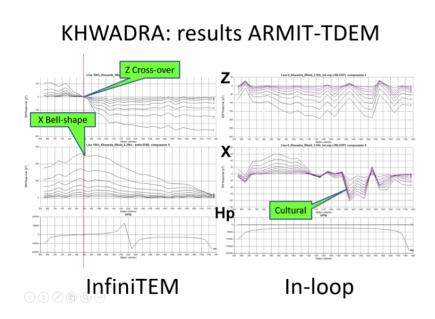

## **ARMIT and InfiniTEM®**

ARMIT and InfiniTEM® are the perfect match to characterize a VMS deposit under a conductive cover

The InfiniTEM® loop configuration minimized coupling with the conductive overburden and revealed an anomaly associated with the massive sulphide lens, which the conventional inloop configuration could