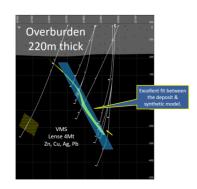

## **ARMIT and InfiniTEM®**

ARMIT and InfiniTEM® are the perfect match to characterize a VMS deposit under a conductive cover

The InfiniTEM® loop configuration minimized coupling with the conductive overburden and revealed an anomaly associated with the massive sulphide lens, which the conventional inloop configuration could